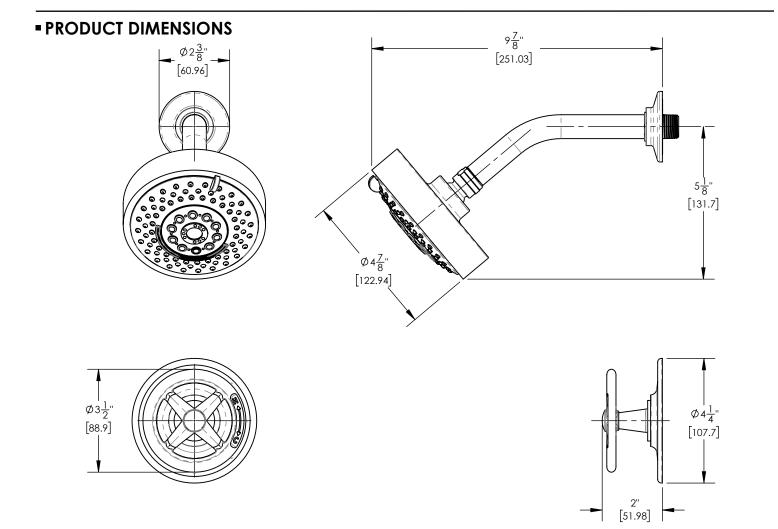

## PRODUCT FEATURES

Style: Transitional

- Collection: Works
- Temperature Controlled By Pressure Balance
  Cross Handles
- Cross H
- .

## TECHNICAL DETAILS

Access Hole Diameter: 5" Handle Turn Angle: 115° Installation Type: Wall Mounted Primary Material: Brass Valve Material: Ceramic Flow Restriction: 1.8 gpm Water Pressure Maximum: 85 PSI Water Pressure Minimum: 20 PSI Water Pressure Recommended: 60 PSI



www. phylrich.com

1261 Logan Avenue, Costa Mesa, California 92626. Phone: 714.361.4800 Fax: 714.617.3120 ASME A112.181/ CSA B1251, ASME 112.18.2/ CSA B125.2, ANSI NSF, CEC

## WARRANTY

Mechanical Warranty: 10 Years from date of purchase. Finish Warranty: See catalog for further information.